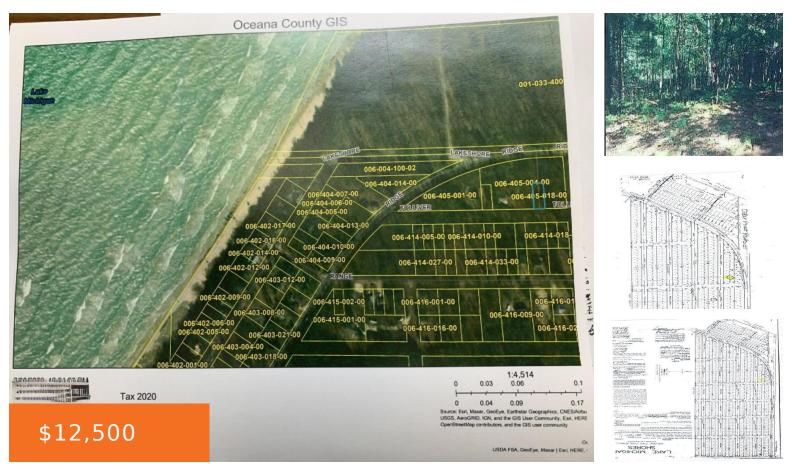

### TOLLIVER, MEARS, MI, 49436

https://tuckerbenner.com

Nice affordable lot with Lake Michigan Shared Access. Fantastic Beach area. Wooded lot. Also, close to Cedar Point Park. Survey is at buyer's expense and is recommended to verify exact location of the lot and size verification. Buyer also responsible to verify with zoning for intended use/restrictions and all tax information, along with health dept,. [...]

### Basics

Category: Land Status: Active Lot size: 0.14 sq ft County: Oceana Type: Lot Bathrooms: 0 baths Lot Size Acres: 0.14 acres

### **Amenities & Features**

Association Amenities: Beach Area Lot Features: Wetland Area, Wooded

# School Information

High School District: Hart

Miscellaneous

Road Surface Type: Unimproved Listing Terms: Cash Waterfront Features: All Sports

**Tax Year:** 2021

CrossStreet: Ridge