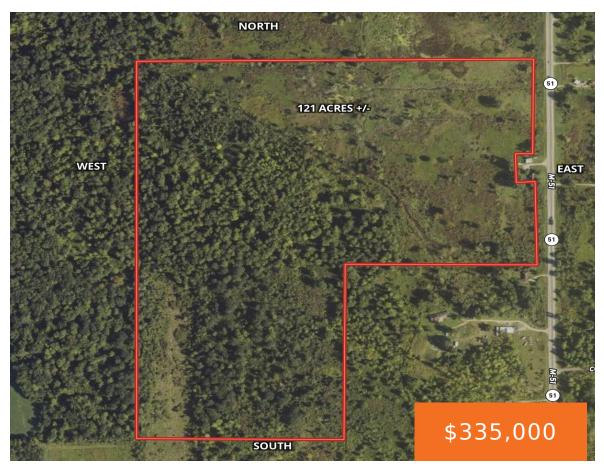

## **Basics**

Category: Land

**Status:** Active

Lot size: 121 sq ft

County: Cass

Type: Acreage

Bathrooms: 0 baths

Lot Size Acres: 121 acres

# **Building Details**

Current Use: Recreational, Hunting

#### **Amenities & Features**

**Utilities:** Natural Gas Available, Electricity Available, None **Waterfront Features:** 

Other

Lot Features: Rolling Hills, Low Bank, High Bank, Recreational,

Wetland Area, Wooded