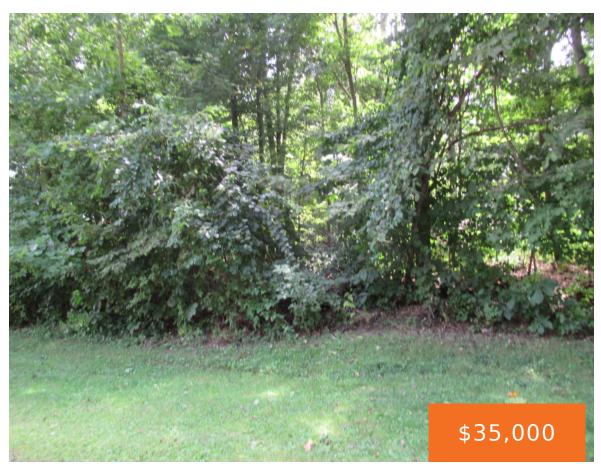

#### Call us now

×

2.02 Acres of Wooded, Buildable land.

Phone: (231)730-8781 Email: tuckerbennerteam@gmail.com Address: 2747 Lakeshore Drive, Twin Lake, MI 49457

### Basics

Category: Land Status: Active Lot size: 2.02 sq ft County: Cass Type: Acreage Bathrooms: 0 baths Lot Size Acres: 2.02 acres

# **Amenities & Features**

Lot Features: Buildable, Wooded

Fees & Taxes

Tax Assessed Value: \$2,275 Tax Annual Amount: \$94.78