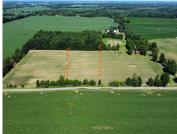

### 2, S. VAN KAL & W. V AVE, SCHOOLCRAFT, MI, 49087

https://tuckerbenner.com

"Tract 2" of 7 newly created country estates at the corner of V Ave and Van Kal in Mattawan School District. This 5.44 acre west-facing parcel is a blank canvas with gently rolling hills and a neighboring forest at the back property line. All parcels are offered as Build-to-Suit by Molnar Construction to meet Buyer [...]

#### **Amenities & Features**

Utilities: Phone Available, Electricity Available, Lot Features: Rolling Hills, Wooded

Broadband, None