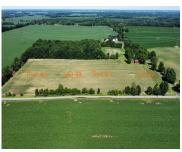

### 2, S. VAN KAL & W. V AVE, SCHOOLCRAFT, MI, 49087

https://tuckerbenner.com

"Tract 2" of 7 newly created country estates at the corner of V Ave and Van Kal in Mattawan School District. This 5.44 acre west-facing parcel is a blank canvas with gently rolling hills and a neighboring forest at the back property line. All parcels are offered as Build-to-Suit by Molnar Construction to meet Buyer [...]

#### **Amenities & Features**

Utilities: Phone Available, Electricity Available, Lot Features: Rolling Hills, Wooded

Broadband, None