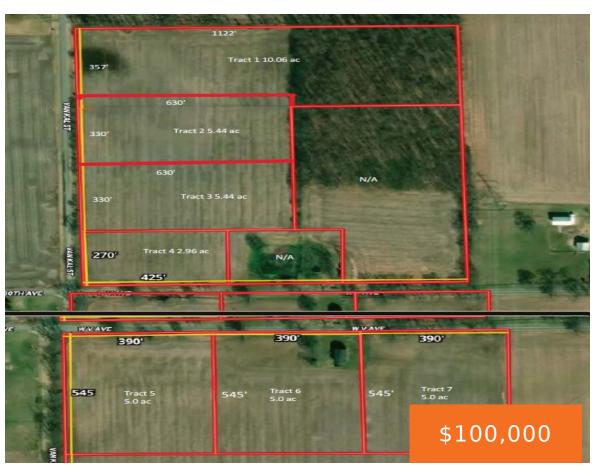

### 2, S. VAN KAL & W. V AVE, SCHOOLCRAFT, MI, 49087

https://tuckerbenner.com

"Tract 2" of 7 newly created country estates at the corner of V Ave and Van Kal in Mattawan School District. This 5.44 acre west-facing parcel is a blank canvas with gently rolling hills and a neighboring forest at the back property line. All parcels are offered as Build-to-Suit by Molnar Construction to meet Buyer [...]

# **Miscellaneous**

CrossStreet: S. Van Kal & West V Ave Listing Terms: Build to Suit