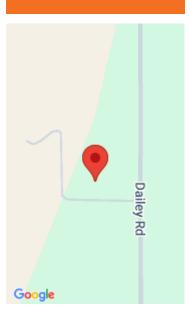

#### 4, DEEP WOODS, CASSOPOLIS, MI, 49031

https://tuckerbenner.com





- 0 baths
- Acreage
- Land
- Active



#### Call us now

×

2.0 Acres of Buildable, Wooded land.

Phone: (231)730-8781 Email: tuckerbennerteam@gmail.com Address: 2747 Lakeshore Drive, Twin Lake, MI 49457

### Basics

Category: Land Status: Active Lot size: 2 sq ft County: Cass Type: Acreage Bathrooms: 0 baths Lot Size Acres: 2 acres

## **Amenities & Features**

Lot Features: Buildable, Wooded

Fees & Taxes

Tax Assessed Value: \$2,275 Tax Annual Amount: \$94.78

## **School Information**

High School District: Cassopolis

# Miscellaneous

CrossStreet: Pokagon Hwy

Listing Terms: Cash, Conventional

#### Call us now

×

Phone: (231)730-8781 Email: tuckerbennerteam@gmail.com Address: 2747 Lakeshore Drive, Twin Lake, MI 49457 **Tax Year:** 2018