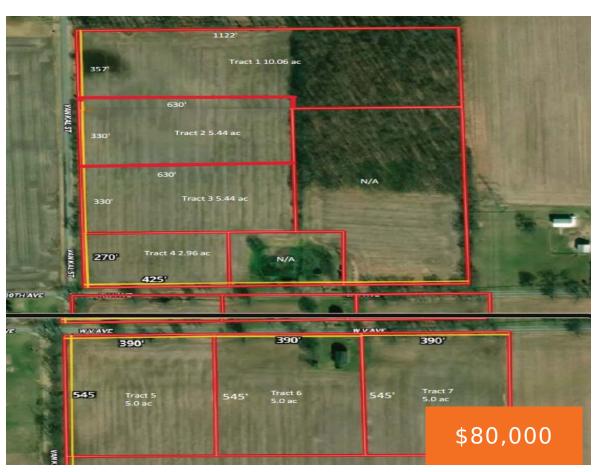

## 4, S. VAN KAL & W. V AVE, SCHOOLCRAFT, MI, 49087

https://tuckerbenner.com

"Tract 4" of 7 newly created country estates at the corner of V Ave and Van Kal in Mattawan School District. This 2.96 acre corner parcel is relatively flat, with 425' of south frontage on V Ave, and 270' feet of west frontage on Van Kal. The neighboring parcels to the north and the three [...]