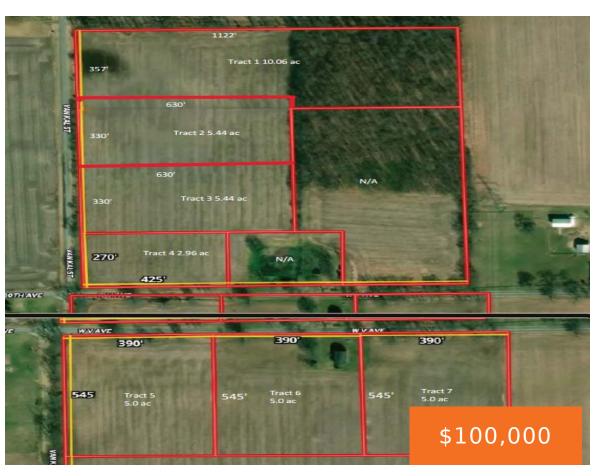

#### 5, S. VAN KAL & W. V AVE, SCHOOLCRAFT, MI, 49087

https://tuckerbenner.com

"Tract 5" of 7 newly created country estates at the corner of V Ave and Van Kal in Mattawan School District. This 5 acre corner parcel is relatively flat, with 390' of north frontage on V Ave, and 545' of west frontage on Van Kal. The neighboring parcels to the east and the four parcels [...]