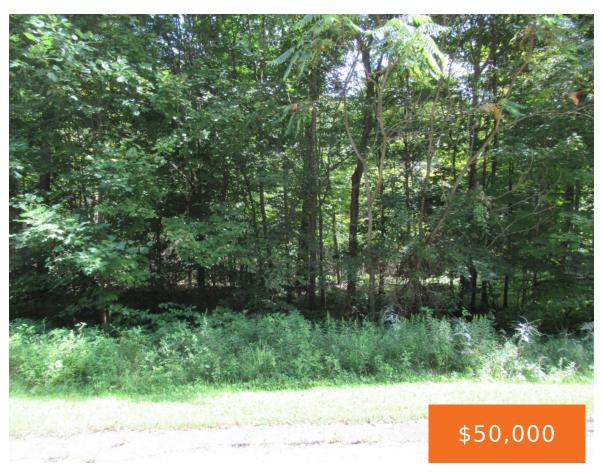

# 6, BROOKSIDE, CASSOPOLIS, MI, 49031

https://tuckerbenner.com

2.39 Acres of Buildable, Wooded land.

- 0 baths
- Acreage
- Land
- Active

### **Basics**

Category: Land

Status: Active Bathrooms: 0 baths

Lot size: 2.39 sq ft Lot Size Acres: 2.39 acres

Type: Acreage

County: Cass

# **Amenities & Features**

Lot Features: Buildable, Wooded