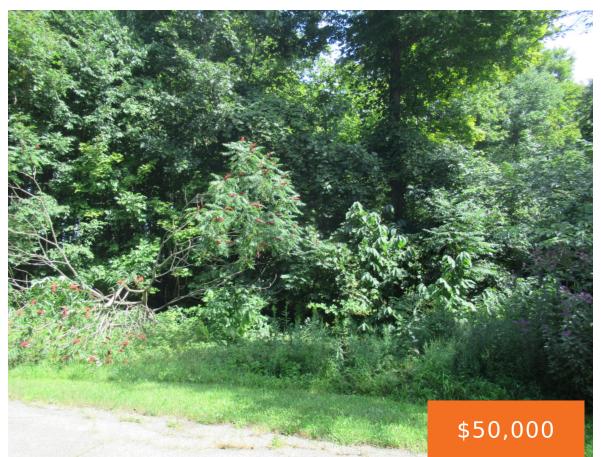

#### 7, BROOKSIDE, CASSOPOLIS, MI, 49031

https://tuckerbenner.com

2.39 Acres of Buildable, Wooded Land.

- 0 baths
- Acreage
- Land
- Active

### Basics

Category: Land Status: Active Lot size: 2.39 sq ft County: Cass Type: Acreage Bathrooms: 0 baths Lot Size Acres: 2.39 acres

# **Amenities & Features**

Lot Features: Buildable, Wooded

Fees & Taxes

Tax Assessed Value: \$2,275 Tax Annual Amount: \$94.78