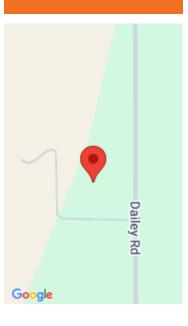

#### 7, BROOKSIDE, CASSOPOLIS, MI, 49031

https://tuckerbenner.com





2.39 Acres of Buildable, Wooded Land.

- 0 baths
- Acreage
- Land
- Active



#### **Call us now**

×

Phone: (231)730-8781 Email: tuckerbennerteam@gmail.com Address: 2747 Lakeshore Drive, Twin Lake, MI 49457

### Basics

Category: Land Status: Active Lot size: 2.39 sq ft County: Cass Type: Acreage Bathrooms: 0 baths Lot Size Acres: 2.39 acres

# **Amenities & Features**

Lot Features: Buildable, Wooded

Fees & Taxes

Tax Assessed Value: \$2,275 Tax Annual Amount: \$94.78

# **School Information**

High School District: Cassopolis

# Miscellaneous

CrossStreet: Pokagon Hwy

Listing Terms: Cash, Conventional

#### Call us now

×

Phone: (231)730-8781 Email: tuckerbennerteam@gmail.com Address: 2747 Lakeshore Drive, Twin Lake, MI 49457 **Tax Year:** 2018