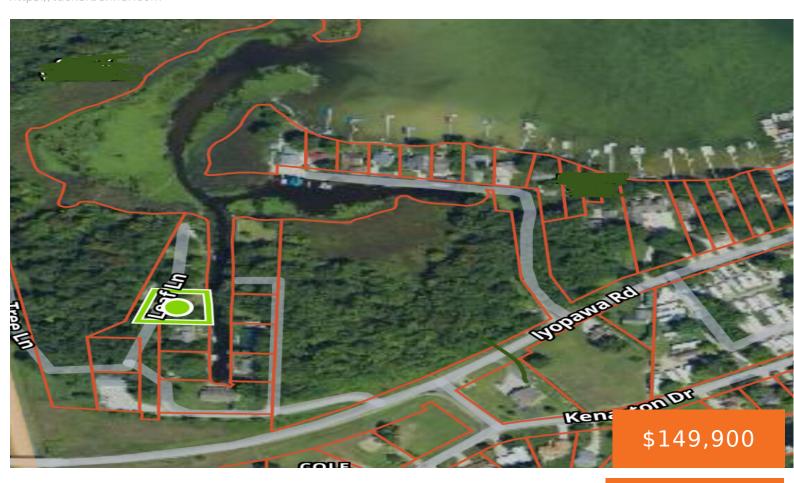

## TREE LANE, COLDWATER, MI, 49036

https://tuckerbenner.com

BUILDABLE LOT on Coldwater Lake and the South Chain Of Lakes. 120 ft of frontage on the Channel to Coldwater Lake. Don't miss your chance to buy one of the very few buildable lots left on the South Chain of Lakes In Coldwater. Located on Tree Lane just at the entrance of Iyopawa Island and [...]

## **Miscellaneous**

CrossStreet: Collin Listing Terms: Cash, Conventional