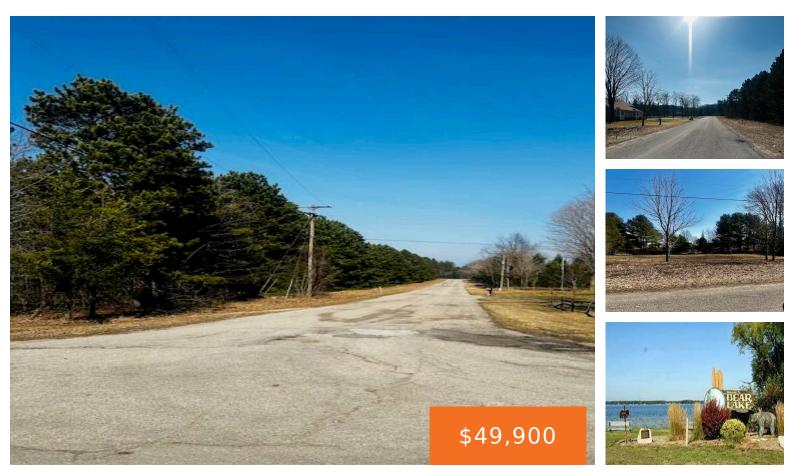

## TWELFTH, BEAR LAKE, MI, 49614

https://tuckerbenner.com

Just steps from the stunning Bear Lake , this buildable vacant lot offers a rare opportunity to create your dream getaway in a picturesque setting. Situated in a peaceful and scenic area, this property is ideal for those looking to escape the hustle and bustle of city life and immerse themselves in nature's beauty. With [...]

## **Amenities & Features**

**Utilities:** None Connected, Phone Available, Electric Available

Lot Features: Level, Buildable, Cleared

# Fees & Taxes

Tax Assessed Value: \$3,800 Tax Annual Amount: \$171

**School Information** 

High School District: Bear Lake

Miscellaneous

Road Surface Type: Paved Listing Terms: Cash, Conventional Waterfront Features: All Sports, Public Access 1 Mile or Less