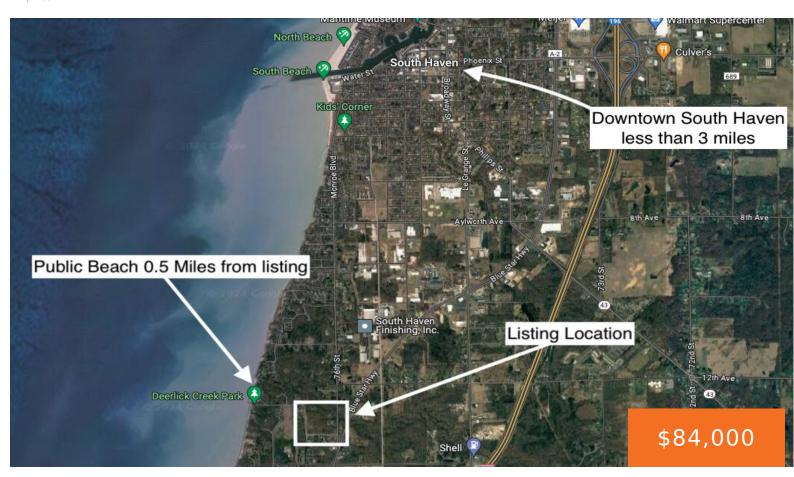

# 2, 13TH, SOUTH HAVEN, MI, 49090

https://tuckerbenner.com

This is a great opportunity to build your dream home in South Haven. Located on 13th Avenue, this lot is one of only 5 available and just .5 miles from Deerlick Beach public access. Enjoy the convenience of a close beach location and end your days with relaxing sunset beach walks. The heart of downtown [...]