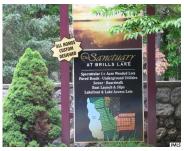

## 28, SANCTUARY DR, JACKSON, MI, 49201

https://tuckerbenner.com

The Sanctuary at Brills Lake wooded 1 acre lot. This beautiful lot includes deeded lake access to all sports Brills Lake. The 140 acre subdivision has street lights, paved roads, walking trails and a community dock. Most recent home sales in the neighborhood have exceeded \$500,000 and new construction is also underway. Easy access to [...]