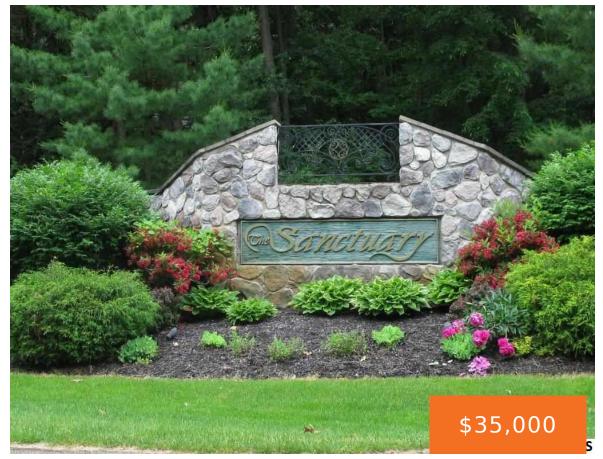

## 28, SANCTUARY DR, JACKSON, MI, 49201

https://tuckerbenner.com

The Sanctuary at Brills Lake wooded 1 acre lot. This beautiful lot includes deeded lake access to all sports Brills Lake. The 140 acre subdivision has street lights, paved roads, walking trails and a community dock. Most recent home sales in the neighborhood have exceeded \$500,000 and new construction is also underway. Easy access to [...]

# **Basics**

×

Category: Land Type: Lot

**Status:** Active **Bathrooms: 0** baths

**Lot size: 1** sq ft **Subdivision Name:** Sanctuary

Lot Size Acres: 1 acres County: Jackson