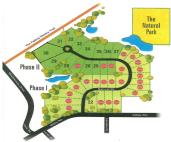

## 30, NATURAL, JACKSON, MI, 49203

https://tuckerbenner.com

The Natural Phase 1 is SOLD OUT, so Phase 2 is NOW AVAILABLE! Direct access to The Falling Waters Trail, wonderful neighborhood and very conveniently located minutes to parks, dining and shopping. Lot 30 is the premiere lot, backing to the trail and at the end of the cul de sac! Eagle Ventures is the [...]