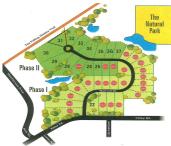

## 31, NATURAL, JACKSON, MI, 49203

https://tuckerbenner.com

The Natural Phase 1 is sold out! Phase 2 is NOW AVAILABLE! Direct access to The Falling Water's Trail, wonderful neighborhood and very conveniently located, minutes to parks, dining and shopping. Lot 31 sits right on the trail. Eagle Ventures is the Exclusive Builder and 5 Leprechauns is the Exclusive Excavator.

### **Basics**

Category: Land Type: Lot

Status: Active Bathrooms: 0 baths

**Lot size: 0.41** sq ft **Subdivision Name:** The Natural

Lot Size Acres: 0.41 acres County: Jackson