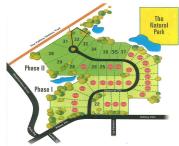

## 32, NATURAL, JACKSON, MI, 49203

https://tuckerbenner.com

The Natural Phase 1 is SOLD OUT, so Phase 2 is NOW AVAILABLE! Direct access to The Falling Waters Trail, wonderful neighborhood and very conveniently located minutes to parks, dining and shopping. Lot 32 is awesome with the trail right out the back door and just off a pond. Eagle Ventures is the Exclusive Builder [...]