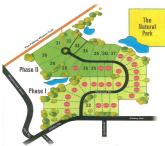

## 33, NATURAL, JACKSON, MI, 49203

https://tuckerbenner.com

The Natural Phase 1 is SOLD OUT, so Phase 2 is NOW AVAILABLE! Direct access to The Falling Waters Trail, wonderful neighborhood and very conveniently located minutes to parks, dining and shopping. Lot 33 is a strong value and just off a pond. Eagle Ventures is the Exclusive Builder and 5 Leprechauns is the Exclusive [...]

### **Basics**

Category: Land

Status: Active Bathrooms: 0 baths

**Lot size: 0.44** sq ft **Subdivision Name:** The Natural

Type: Lot

Lot Size Acres: 0.44 acres County: Jackson