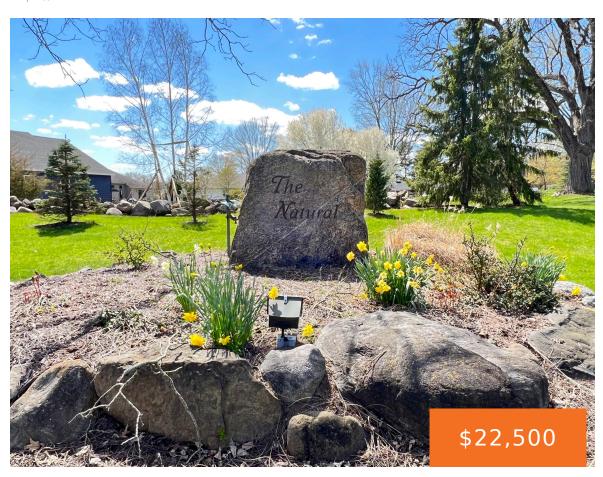

## 33, NATURAL, JACKSON, MI, 49203

https://tuckerbenner.com

The Natural Phase 1 is SOLD OUT, so Phase 2 is NOW AVAILABLE! Direct access to The Falling Waters Trail, wonderful neighborhood and very conveniently located minutes to parks, dining and shopping. Lot 33 is a strong value and just off a pond. Eagle Ventures is the Exclusive Builder and 5 Leprechauns is the Exclusive [...]

### **Basics**

Category: Land

Status: Active Bathrooms: 0 baths

**Lot size: 0.44** sq ft **Subdivision Name:** The Natural

Type: Lot

Lot Size Acres: 0.44 acres County: Jackson