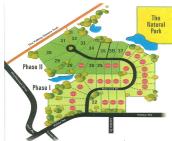

#### 35, NATURAL, JACKSON, MI, 49203

https://tuckerbenner.com

The Natural Phase 1 is SOLD OUT, so Phase 2 is NOW AVAILABLE! Direct access to The Falling Waters Trail, wonderful neighborhood and very conveniently located minutes to parks, dining and shopping. Eagle Ventures is the Exclusive Builder and 5 Leprechauns is the Exclusive Excavator.

## Fees & Taxes

Tax Assessed Value: \$3,522 Association Fee: \$150 Tax Annual Amount: \$204.51 Association Fee Frequency: Annually Tax Year: 2022

Type: Lot

Bathrooms: 0 baths

County: Jackson

Subdivision Name: The Natural