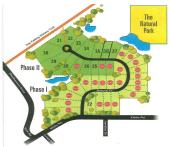

## 36, NATURAL, JACKSON, MI, 49203

https://tuckerbenner.com

The Natural Phase 1 is SOLD OUT, so Phase 2 is NOW AVAILABLE! Direct access to The Falling Waters Trail, wonderful neighborhood and very conveniently located minutes to parks, dining and shopping. Eagle Ventures is the Exclusive Builder and 5 Leprechauns is the Exclusive Excavator.