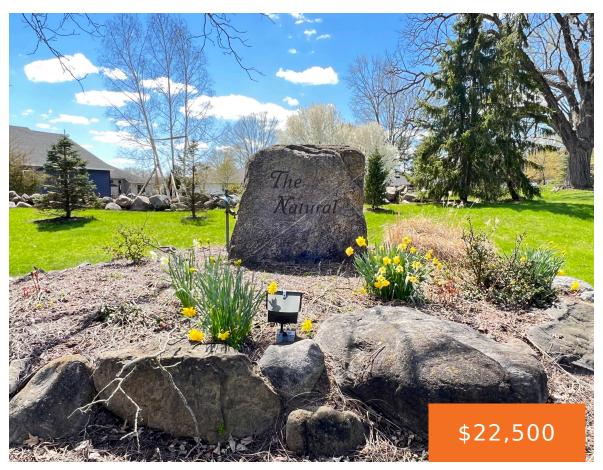

## 36, NATURAL, JACKSON, MI, 49203

https://tuckerbenner.com

The Natural Phase 1 is SOLD OUT, so Phase 2 is NOW AVAILABLE! Direct access to The Falling Waters Trail, wonderful neighborhood and very conveniently located minutes to parks, dining and shopping. Eagle Ventures is the Exclusive Builder and 5 Leprechauns is the Exclusive Excavator.

## **Basics**

Category: Land

Bathrooms: 0 baths Status: Active

Subdivision Name: The Natural Lot size: 0.38 sq ft

Lot Size Acres: 0.38 acres County: Jackson