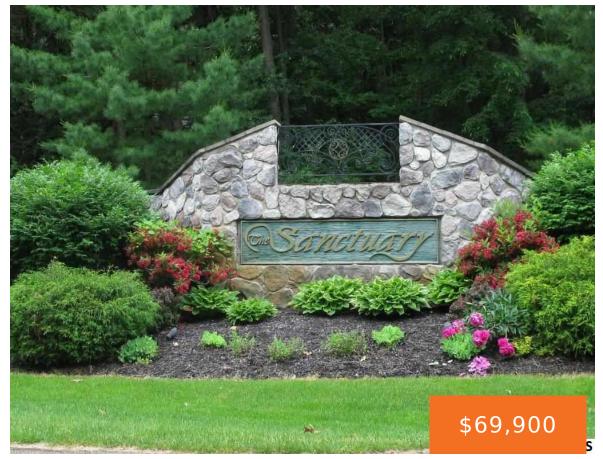

### 38, SANCTUARY DR, JACKSON, MI, 49201

https://tuckerbenner.com

The Sanctuary at Brills Lake 2 acre wooded lakefront lot. This beautiful lot includes 127 ft of frontage on all sports Brills Lake. The 140 acre subdivision has street lights, paved roads, walking trails and a community dock. Most recent home sales in the neighborhood have exceeded \$500,000 and new construction is also underway. Easy [...]

# **Basics**

×

Category: Land Type: Lot

Status: Active Bathrooms: 0 baths

Lot size: 2 sq ft Subdivision Name: Sanctuary

Lot Size Acres: 2 acres County: Jackson