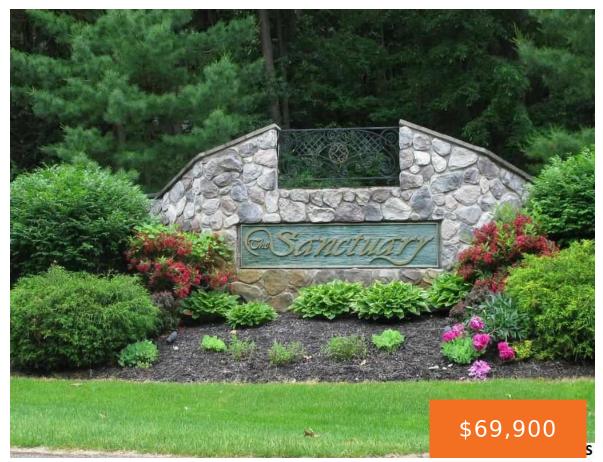

#### 39, SANCTUARY DR, JACKSON, MI, 49201

https://tuckerbenner.com

The Sanctuary at Brills Lake 2 acre wooded lakefront lot. This beautiful lot includes over 100 ft of frontage on all sports Brills Lake. The 140 acre subdivision has street lights, paved roads, walking trails and a community dock. Most recent home sales in the neighborhood have exceeded \$500,000 and new construction is also underway. [...]

# **Basics**

×

Category: Land Type: Lot

Status: Active Bathrooms: 0 baths

**Lot size: 2.02** sq ft **Subdivision Name:** Sanctuary

Lot Size Acres: 2.02 acres County: Jackson