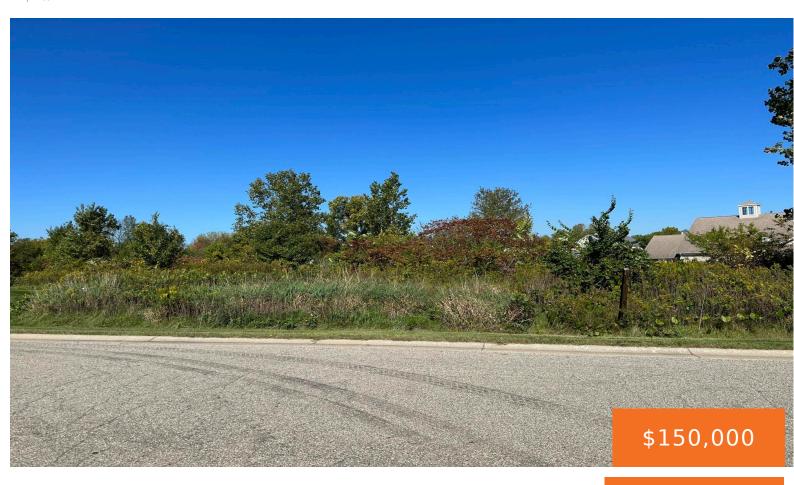

# 4, LONGMEADOW VILLAGE DRIVE, NILES, MI, 49120

https://tuckerbenner.com

- 0 baths
- Commercial Land
- Land
- Active

### **Basics**

Category: Land Type: Commercial Land

Status: Active Bathrooms: 0 baths

Lot size: 1.89 sq ft **Subdivision Name:** Longmeadow

Lot Size Acres: 1.89 acres **County:** Berrien