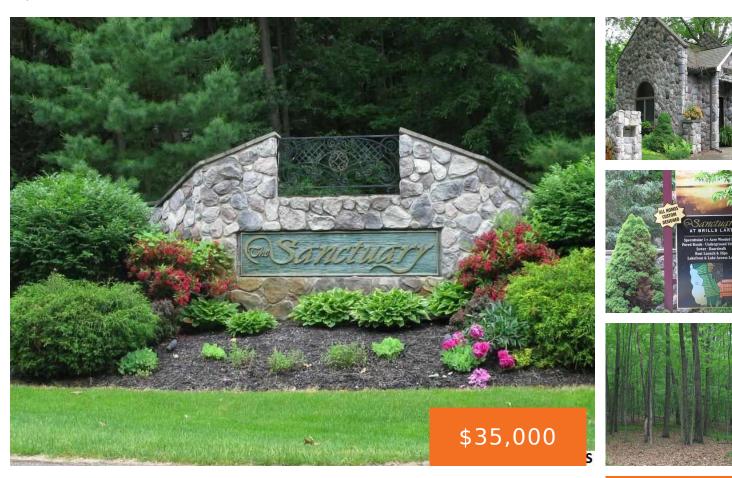

#### 48, SANCTUARY DR, JACKSON, MI, 49201

https://tuckerbenner.com

The Sanctuary at Brills Lake 1.4 acre wooded lot. Build your dream home on this beautiful lot in sought after Sanctuary neighborhood. The 140 acre subdivision has street lights, walking trails and a community dock. Most recent home sales in the neighborhood have exceeded \$500,000 and new construction is also underway. Easy access to I-94 [...]