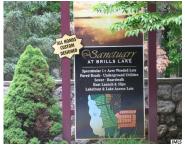

#### **SANCTUARY DR, JACKSON, MI, 49201**

https://tuckerbenner.com

The Sanctuary at Brills Lake 3.22 acre wooded lot. This beautiful lot includes deeded access to all sports Brills Lake. The 140 acre subdivision has street lights, paved roads, walking trails and a community dock. Most recent home sales in the neighborhood have exceeded \$400,000 and new construction is also underway. Easy access to I-94 [...]