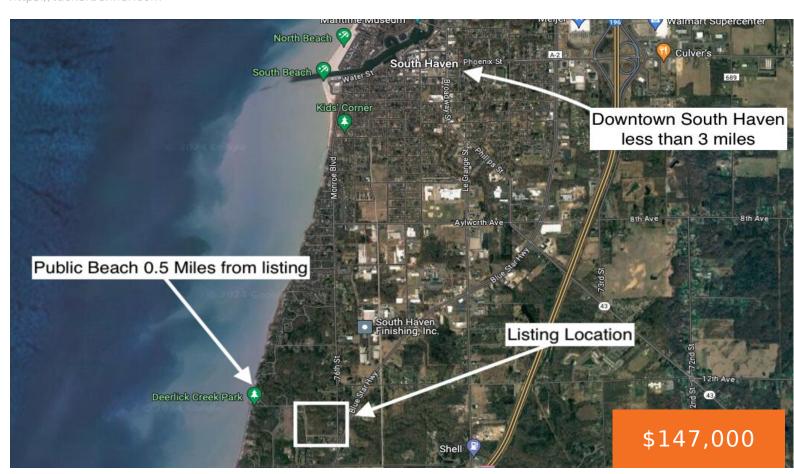

## 5, 13TH, SOUTH HAVEN, MI, 49090

https://tuckerbenner.com

This is a great opportunity to build your dream home in South Haven. Located on 13th Avenue, this lot is one of only 5 available and just .5 miles from Deerlick Beach public access. Enjoy the convenience of a close beach location and end your days with relaxing sunset beach walks. The heart of downtown [...]