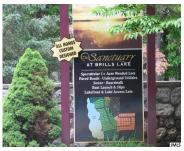

#### 50, SANCTUARY DR, JACKSON, MI, 49201

https://tuckerbenner.com

The Sanctuary at Brills Lake 1.02 acre wooded lot. This beautiful lot includes deeded access to all sports Brills Lake. The 140 acre subdivision has street lights, paved roads, walking trails and a community dock. Most recent home sales in the neighborhood have exceeded \$500,000 and new construction is also underway. Easy access to I-94 [...]