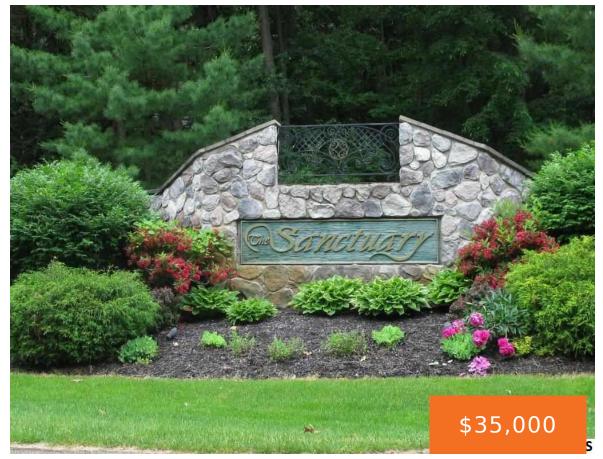

#### 50, SANCTUARY DR, JACKSON, MI, 49201

https://tuckerbenner.com

The Sanctuary at Brills Lake 1.02 acre wooded lot. This beautiful lot includes deeded access to all sports Brills Lake. The 140 acre subdivision has street lights, paved roads, walking trails and a community dock. Most recent home sales in the neighborhood have exceeded \$500,000 and new construction is also underway. Easy access to I-94 [...]

# **Basics**

×

Category: Land Type: Lot

Status: Active Bathrooms: 0 baths

**Lot size: 1.01** sq ft **Subdivision Name:** Sanctuary

Lot Size Acres: 1.01 acres County: Jackson