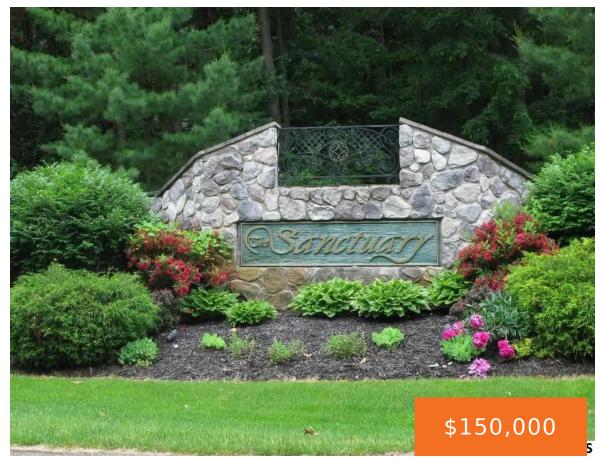

### **SANCTUARY DR, JACKSON, MI, 49201**

https://tuckerbenner.com

The Sanctuary at Brills Lake 4.3 acre wooded lakefront lot. This beautiful lot includes 590 ft of frontage on all sports Brills Lake. The 140 acre subdivision has street lights, paved roads, walking trails and a community dock. Most recent home sales in the neighborhood have exceeded \$400,000 and new construction is also underway. Easy [...]

## **Basics**

×

Category: Land Type: Lot

Status: Active Bathrooms: 0 baths

**Lot size: 4.3** sq ft **Subdivision Name:** Sanctuary

Lot Size Acres: 4.3 acres County: Jackson