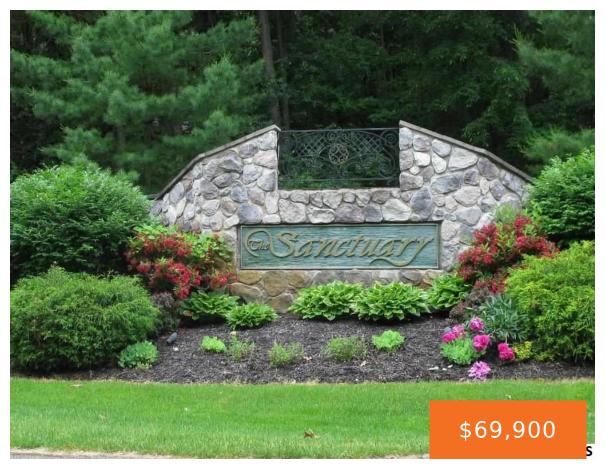

## 54, SANCTUARY DR, JACKSON, MI, 49201

https://tuckerbenner.com

The Sanctuary at Brills Lake 2 acre wooded lakefront lot. This beautiful lot includes over 100 ft of frontage on all sports Brills Lake. The 140 acre subdivision has street lights, paved roads, walking trails and a community dock. Most recent home sales in the neighborhood have exceeded \$500,000 and new construction is also underway. [...]