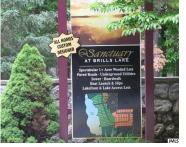

## 54, SANCTUARY DR, JACKSON, MI, 49201

https://tuckerbenner.com

The Sanctuary at Brills Lake 2 acre wooded lakefront lot. This beautiful lot includes over 100 ft of frontage on all sports Brills Lake. The 140 acre subdivision has street lights, paved roads, walking trails and a community dock. Most recent home sales in the neighborhood have exceeded \$500,000 and new construction is also underway. [...]