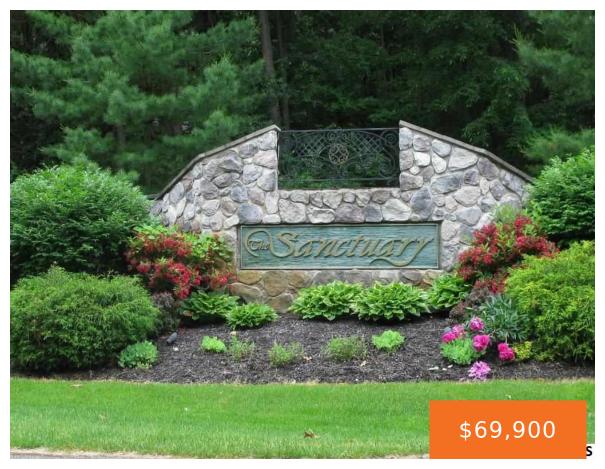

## 55, SANCTUARY DR, JACKSON, MI, 49201

https://tuckerbenner.com

The Sanctuary at Brills Lake 2 acre wooded lakefront lot. This beautiful lot includes over 100 ft of frontage on all sports Brills Lake. The 140 acre subdivision has street lights, paved roads, walking trails and a community dock. Most recent home sales in the neighborhood have exceeded \$500,000 and new construction is also underway. [...]