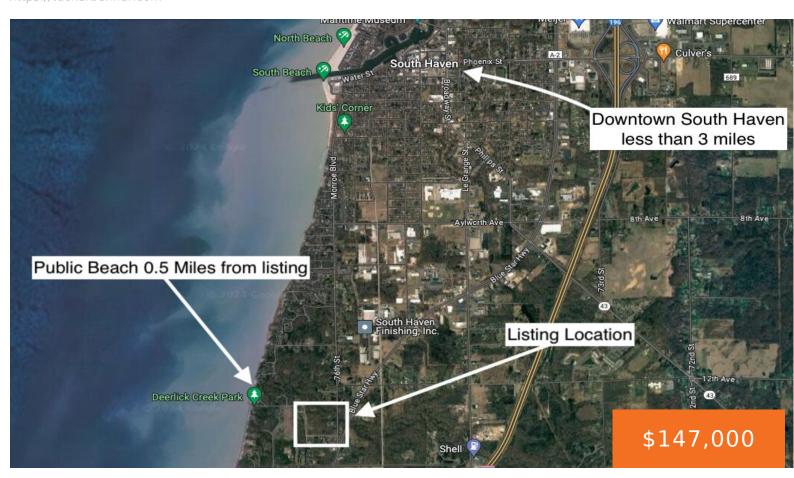

# 6, 13TH, SOUTH HAVEN, MI, 49090

https://tuckerbenner.com

This is a great opportunity to build your dream home in South Haven. Located on 13th Avenue, this lot is one of only 5 available and just .5 miles from Deerlick Beach public access. Enjoy the convenience of a close beach location and end your days with relaxing sunset beach walks. The heart of downtown [...]