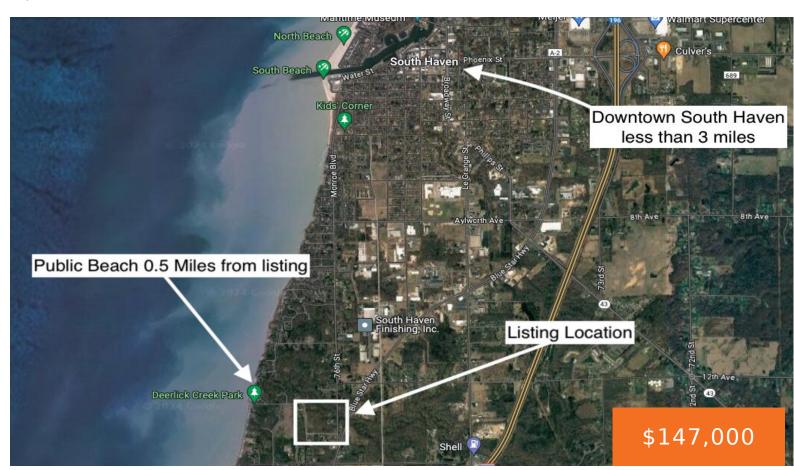

# **7, 13TH, SOUTH HAVEN, MI, 49090**

https://tuckerbenner.com

This is a great opportunity to build your dream home in South Haven. Located on 13th Avenue, this lot is one of only 5 available and just .5 miles from Deerlick Beach public access. Enjoy the convenience of a close beach location and end your days with relaxing sunset beach walks. The heart of downtown [...]