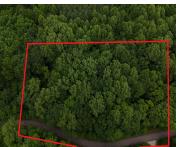

## 9, LONG LAKE, CASSOPOLIS, MI, 49031

https://tuckerbenner.com

One of the few properties in Long Lake. This property offers a gated entrance, paved and beautiful maintained private roads. Lake and private beach. Wooded this 2.19 acre parcel will wow you! So will the builds that are up and being constructed now! Come out and see this lovely area and throw out a line [...]

### **Basics**

Category: Land Type: Acreage

Status: Active Bathrooms: 0 baths

Lot size: 2.19 sq ft Lot Size Acres: 2.19 acres

County: Cass