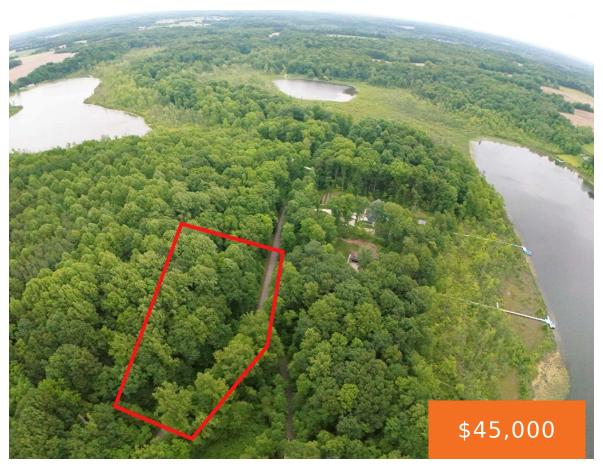

## 9, LONG LAKE, CASSOPOLIS, MI, 49031

https://tuckerbenner.com

One of the few properties in Long Lake. This property offers a gated entrance, paved and beautiful maintained private roads. Lake and private beach. Wooded this 2.19 acre parcel will wow you! So will the builds that are up and being constructed now! Come out and see this lovely area and throw out a line [...]