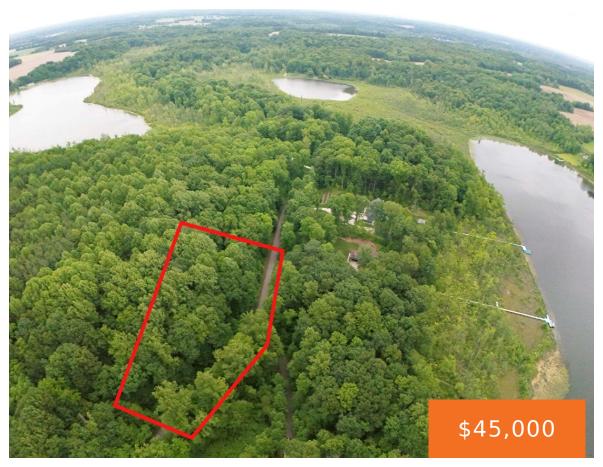

# 9, LONG LAKE, CASSOPOLIS, MI, 49031

https://tuckerbenner.com

One of the few spots left in the Long Lake Condo Association on quiet and country Long Lake Drive. Enjoy nature at it's finest while only being a golf cart ride from your shared access and beach area. This 2.19 acre parcel gives plenty of space for a home sitting off the road with plenty [...]

## **Basics**

Category: Land Type: Acreage

Status: Active Bathrooms: 0 baths

Lot Size Acres: 2.19 acres Lot size: 2.19 sq ft

County: Cass