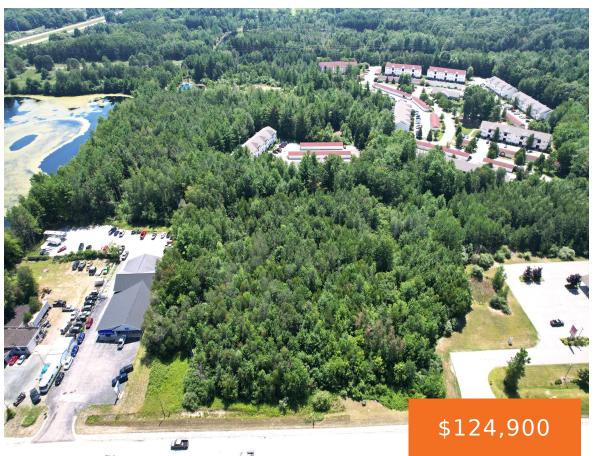

## **US-10, LUDINGTON, MI, 49431**

https://tuckerbenner.com

This is the perfect location to build your new business in Ludington! 364 ft. of PRIME FRONTAGE on US 10 on 3.73 ACRES! Property is conveniently located near expressway exit. National brand neighbors including Starbucks, Lowe's, Home Depot, Taco Bell, Walmart & Meijer. This property is directly across the street from Lowe's with direct US-10 [...]

### **Basics**

Category: Land Type: Commercial Land

**Status:** Active **Bathrooms: 0** baths

Lot size: 3.73 sq ft Lot Size Acres: 3.73 acres

County: Mason