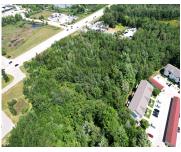

## **US-10, LUDINGTON, MI, 49431**

https://tuckerbenner.com

This is the perfect location to build your new business in Ludington! 364 ft. of PRIME FRONTAGE on US 10 on 3.73 ACRES! Property is conveniently located near expressway exit. National brand neighbors including Starbucks, Lowe's, Home Depot, Taco Bell, Walmart & Meijer. This property is directly across the street from Lowe's with direct US-10 [...]

### **Basics**

Category: Land Type: Commercial Land

**Status:** Active **Bathrooms: 0** baths

Lot size: 3.73 sq ft Lot Size Acres: 3.73 acres

County: Mason