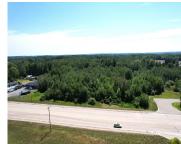

## **US-10, LUDINGTON, MI, 49431**

https://tuckerbenner.com

This is the perfect location to build your new business in Ludington! 364 ft. of PRIME FRONTAGE on US 10 on 3.73 ACRES! Property is conveniently located near expressway exit. National brand neighbors including Starbucks, Lowe's, Home Depot, Taco Bell, Walmart & Meijer. This property is directly across the street from Lowe's with direct US-10 [...]

### **Miscellaneous**

Road Surface Type: Paved CrossStreet: US 31

Listing Terms: Cash, Conventional

Call us now

Phone: (231)730-8781

Email: tuckerbennerteam@gmail.com

Address: 2747 Lakeshore Drive, Twin Lake, MI 49457