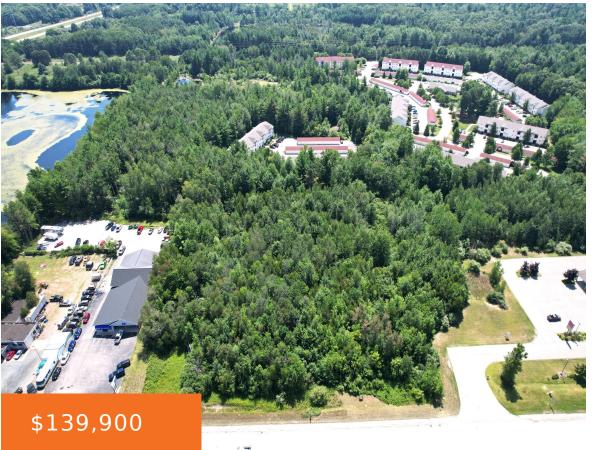

## **US-10, LUDINGTON, MI, 49431**

https://tuckerbenner.com

This is the perfect location to build your new business in Ludington! 364 ft. of PRIME FRONTAGE on US 10 on 3.73 ACRES! Property is conveniently located near expressway exit. National brand neighbors including Starbucks, Lowe's, Home Depot, Taco Bell, Walmart & Meijer. This property is directly across the street from Lowe's with direct US-10 [...]

## **Basics**

Category: Land

Lot size: 3.73 sq ft

County: Mason

Status: Active

Type: Commercial Land

Bathrooms: 0 baths

Lot Size Acres: 3.73 acres