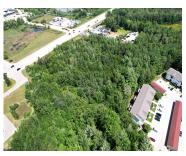

## **US-10, LUDINGTON, MI, 49431**

https://tuckerbenner.com

This is the perfect location to build your new business in Ludington! 364 ft. of PRIME FRONTAGE on US 10 on 3.73 ACRES! Property is conveniently located near expressway exit. National brand neighbors including Starbucks, Lowe's, Home Depot, Taco Bell, Walmart & Meijer. This property is directly across the street from Lowe's with direct US-10 [...]

## **Basics**

Category: Land

Lot size: 3.73 sq ft

County: Mason

Status: Active

Type: Commercial Land

Bathrooms: 0 baths

Lot Size Acres: 3.73 acres