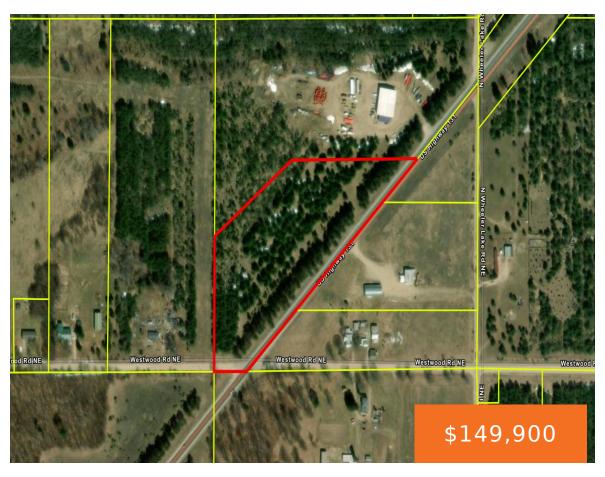

## **US-131, MANCELONA, MI, 49659**

https://tuckerbenner.com

Torch Lake/Mancelona Area Development Opportunity for residential or commercial development with Over 1050' of frontage along US 131 Hwy. Property is located near Torch Lake and ideal for storage or commercial condo's (require zoning approval). Site is on the NW corner of 131 and Westwood Dr. Soils appear to be sandy and wooded (overgrown Christmas [...]

# **Miscellaneous**

Road Surface Type: Paved, Unimproved CrossStreet: Westwood Rd

Listing Terms: Cash, Conventional