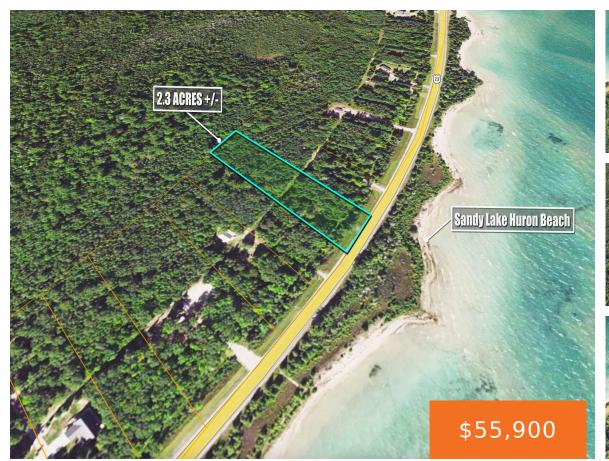

#### US HIGHWAY 23, MILLERSBURG, MI, 49759

https://tuckerbenner.com

With just over 2 acres, this extraordinary parcel sits directly across from the stunning Lake Huron shores. Aspiring homeowners, investors, or nature enthusiasts will find endless possibilities. With ample space, design your dream home or vacation retreat. Surrounded by trees and greenery, it offers a peaceful, private setting. Don't miss this chance to secure a [...]

### Basics

Category: Land Status: Active Lot size: 2.28 sq ft County: Presque Isle

Type: Acreage Bathrooms: 0 baths Lot Size Acres: 2.28 acres

## Miscellaneous

CrossStreet: Grace Harbor and US HWY 23 N

Tax Year: 2024

Listing Terms: Cash, Conventional