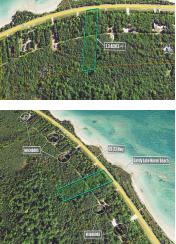

#### US HIGHWAY 23, MILLERSBURG, MI, 49759

https://tuckerbenner.com

With just over 2 acres, this extraordinary parcel sits directly across from the stunning Lake Huron shores. Aspiring homeowners, investors, or nature enthusiasts will find endless possibilities. With ample space, design your dream home or vacation retreat. Surrounded by trees and greenery, it offers a peaceful, private setting. Don't miss this chance to secure a [...]

### Basics

Category: Land Status: Active Lot size: 2.28 sq ft County: Presque Isle

Type: Acreage Bathrooms: 0 baths Lot Size Acres: 2.28 acres

## Miscellaneous

CrossStreet: Grace Harbor and US HWY 23 N

Tax Year: 2024

Listing Terms: Cash, Conventional