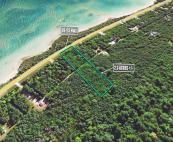

#### US HIGHWAY 23, MILLERSBURG, MI, 49759

https://tuckerbenner.com

With just over 2 acres, this extraordinary parcel sits directly across from the stunning Lake Huron shores. Aspiring homeowners, investors, or nature enthusiasts will find endless possibilities. With ample space, design your dream home or vacation retreat. Surrounded by trees and greenery, it offers a peaceful, private setting. Don't miss this chance to secure a [...]

### Basics

Category: Land Status: Active Lot size: 2.28 sq ft County: Presque Isle

Type: Acreage Bathrooms: 0 baths Lot Size Acres: 2.28 acres