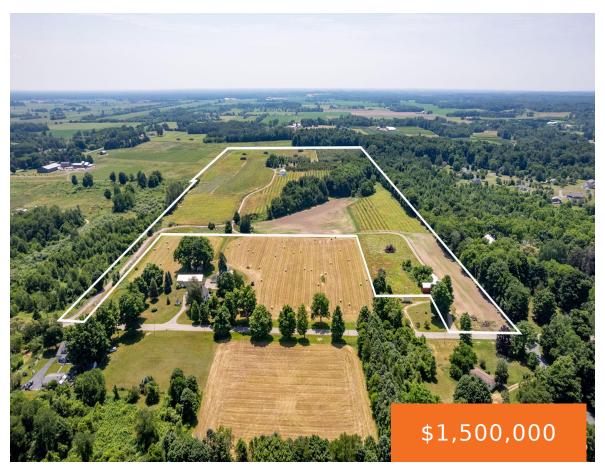

### 122ND AVE, FENNVILLE, MI, 49408

https://tuckerbenner.com

Excellent opportunity for development is offered on this large parcel close to Saugatuck and Fennville. Just down the street from Hutchins Lake and within sight of local wineries and breweries, this sprawling 60+ acres property has much to offer. Two access roads from 122nd Ave give you the ability to see the possibilities. 3 wells, [...]

# **Basics**

Category: Land

**Status:** Active

Lot size: 60.85 sq ft

County: Allegan

Type: Acreage

Bathrooms: 0 baths

Lot Size Acres: 60.85 acres

# **Building Details**

Current Use: Tree Farm, Farm, Agricultural