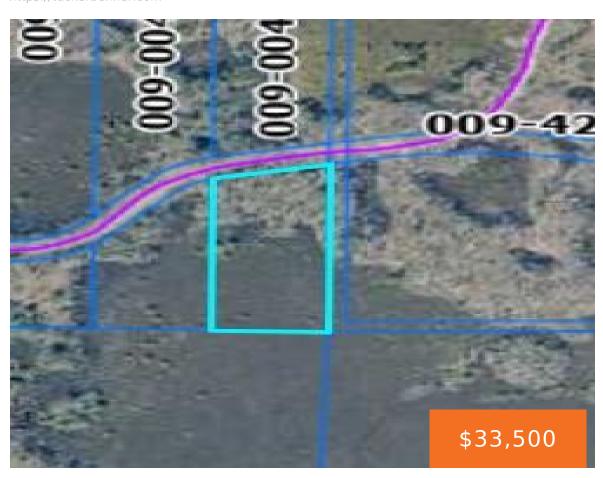

# W CROOKED LAKE RD, LAKE CITY, MI, 49651

https://tuckerbenner.com

A great private 2.6 acre parcel on a paved road with a nice high building spot and close proximity to Crooked Lake boat launch. The front 1.25 acre of the property is high and dry, and the back half drops off to a wooded/swamp area filled with wildlife! Put your next home, cabin or camp [...]

## **Basics**

Category: Land Type: Acreage

Status: Active Bathrooms: 0 baths

**Lot Size Acres: 2.6** acres

County: Missaukee

### **Amenities & Features**

**Utilities:** Electricity Available, Cable Available, None **Waterfront Features:** 

Lake

Lot Features: Rolling Hills, Buildable, Recreational, Wetland Area,

Wooded