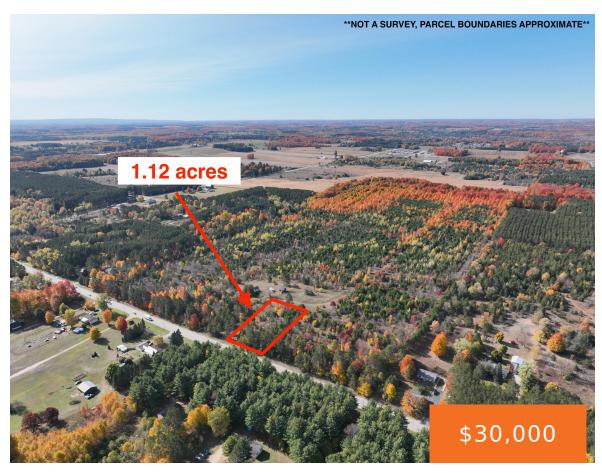

## 1, CLARK, KINGSLEY, MI, 49649

https://tuckerbenner.com

Discover this PRIME 1.12-acre lot in Grand Traverse County, just outside Kingsley. Ideal for a future homestead or a Northern Michigan retreat, this mostly wooded property offers ample privacy and road frontage, providing flexibility for a potential driveway and home placement. If you're looking for a premier piece of property in a great location I [...]

### **Basics**

Category: Land Type: Acreage

Status: Active Bathrooms: 0 baths

Lot size: 1.12 sq ft Lot Size Acres: 1.12 acres

County: Grand Traverse County