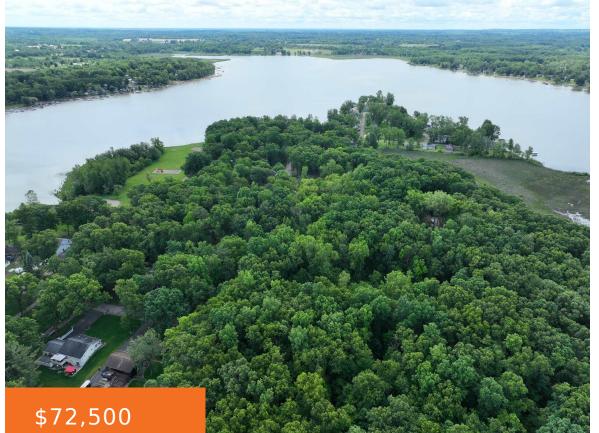

### NORTH, BROOKLYN, MI, 49230

https://tuckerbenner.com

Discover the perfect opportunity to build your dream home with closeness and easy access to all the recreational activities at Vineyard Lake! This expansive 1.22-acre lot offers endless possibilities to fulfill your dreams. The property is in excellent condition and is a rare find, being this large and so close to the lake. Additionally, it's [...]

# **Amenities & Features**

Utilities: None Connected, Electric Available

Lot Features: Level, Rolling Hills, High Bank, Buildable, Recreational, Wooded