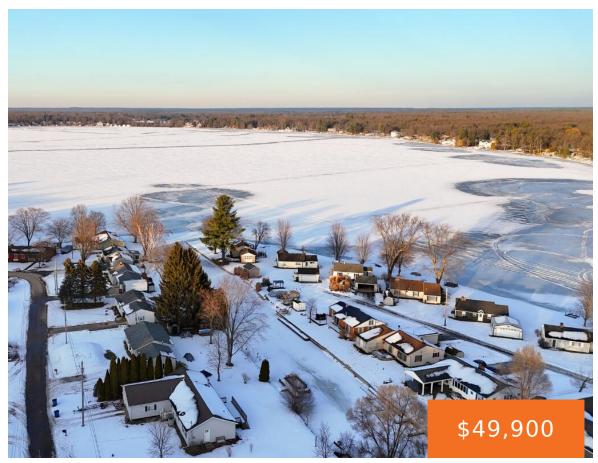

# 1, HESS LAKE DR, GRANT, MI, 49327

https://tuckerbenner.com

Don't miss this fantastic opportunity to own (apx) 1.5 acres of buildable land with a view of Hess Lake! Perfectly situated just around the corner from public lake and boat access, you'll enjoy easy access to all the water activities you love. Located just 5 miles from both downtown Newaygo and Grant, this property offers [...]

# **Basics**

Category: Land

**Status:** Active

Lot size: 1.5 sq ft

County: Newaygo

Type: Acreage

Bathrooms: 0 baths

Lot Size Acres: 1.5 acres