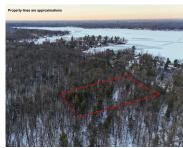

# 1, HESS LAKE DR, GRANT, MI, 49327

https://tuckerbenner.com

Don't miss this fantastic opportunity to own (apx) 1.5 acres of buildable land with a view of Hess Lake! Perfectly situated just around the corner from public lake and boat access, you'll enjoy easy access to all the water activities you love. Located just 5 miles from both downtown Newaygo and Grant, this property offers [...]

# **Basics**

Category: Land

**Status:** Active

Lot size: 1.5 sq ft

County: Newaygo

Type: Acreage

Bathrooms: 0 baths

Lot Size Acres: 1.5 acres

### **Amenities & Features**

Utilities: None Waterfront Features: Lake

Lot Features: Rolling Hills, Buildable, Wooded