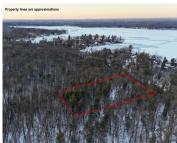

# 1, HESS LAKE DR, GRANT, MI, 49327

https://tuckerbenner.com

Don't miss this fantastic opportunity to own (apx) 1.5 acres of buildable land with a view of Hess Lake! Perfectly situated just around the corner from public lake and boat access, you'll enjoy easy access to all the water activities you love. Located just 5 miles from both downtown Newaygo and Grant, this property offers [...]

## **Basics**

Category: Land

**Status:** Active

Lot size: 1.5 sq ft

County: Newaygo

Type: Acreage

Bathrooms: 0 baths

Lot Size Acres: 1.5 acres