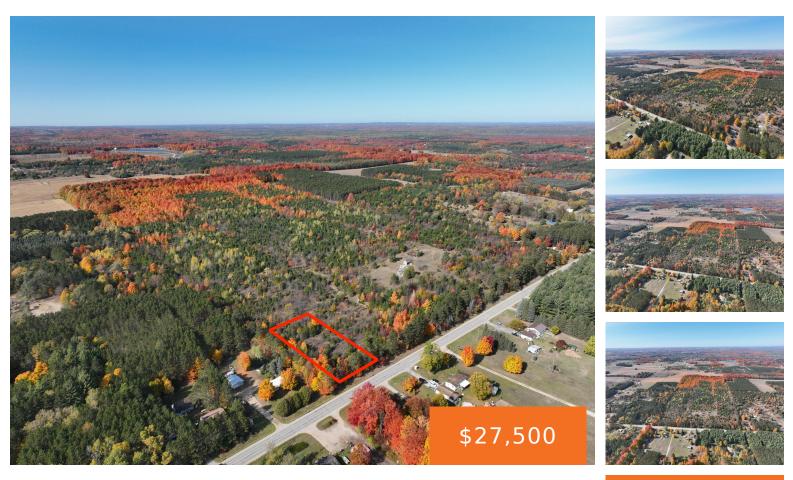

#### 1, CLARK, KINGSLEY, MI, 49649

https://tuckerbenner.com

Discover this PRIME 1.63-acre lot in Grand Traverse County, just outside Kingsley. Ideal for a future homestead or a Northern Michigan retreat, this mostly wooded property offers ample privacy and road frontage, providing flexibility for a potential driveway and home placement. If you're looking for a premier piece of property in a great location I [...]

#### Basics

Category: Land Status: Active Lot size: 1.63 sq ft County: Grand Traverse County Type: Acreage Bathrooms: 0 baths Lot Size Acres: 1.63 acres