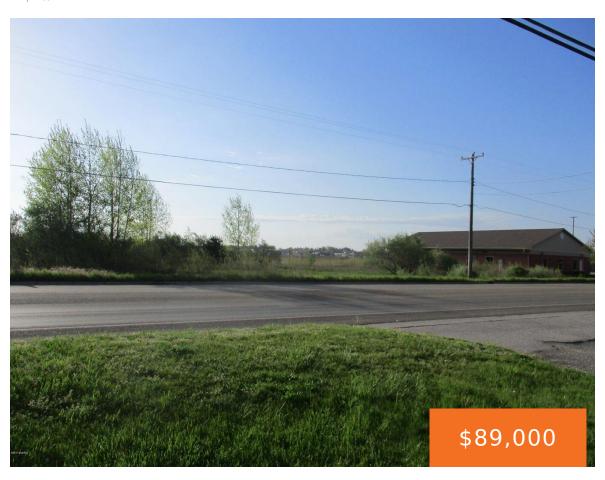

## 1, JEBAVY, LUDINGTON, MI, 49431

https://tuckerbenner.com

Prime Corner Lot on HIGH TRAFFIC Jebavy Dr just off US-10 at King St. This one acre parcel is Zoned C-1 Neighborhood Commercial under Pere Marquette Twp Zoning – providing a wide variety of commercial uses. Secure this parcel now and invest in your business as Ludington continues to grow and prosper!

### **Basics**

Category: Land Type: Lot

Status: Active Bathrooms: 0 baths

Lot size: 1.06 sq ft Lot Size Acres: 1.06 acres

County: Mason

# **Miscellaneous**

Road Surface Type: Paved CrossStreet: At King St

Listing Terms: Cash, Conventional