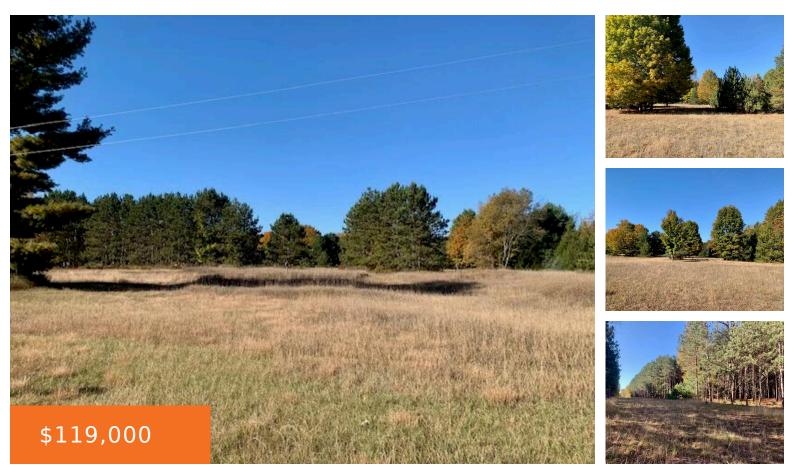

#### **10, VICTORY CORNER, LUDINGTON, MI, 49431**

https://tuckerbenner.com

10 ACRES ON PAVED ROAD IN VICTORY TOWNSHIP! A beautiful setting awaits...bring your plans and dreams and build your home where there is room to roam. Whether you like to hunt, harvest or horse around this parcel has flexible Mason County Rural Estates zoning.

### **Building Details**

Current Use: Recreational, Hunting

## **Amenities & Features**

Utilities: Phone Available, None Lot Features: Level, Buildable, Recreational, Tillable, Wooded