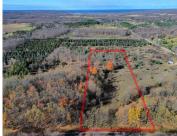

#### **BUTWELL, BEAR LAKE, MI, 49614**

https://tuckerbenner.com

Prime 10 acres of vacant land with endless possibilities. Hunt or build your dream home surrounded by trees and a mix of natural beauty with rolling hills and gorgeous views. The terrain may be suitable for a walkout! Some home sites already cleared. Easy walkthrough. Electric is available at the street on paved Butwell Rd. [...]

## **Basics**

County: Manistee

Category: Land Type: Acreage

Status: Active Bathrooms: 0 baths

**Lot Size Acres: 10** acres