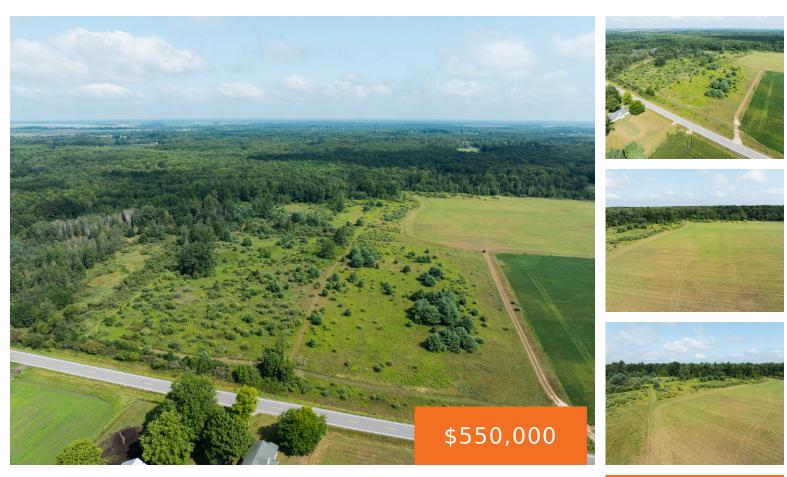

#### 100, SHERMAN, RAVENNA, MI, 49451

https://tuckerbenner.com

Discover this pristine 100 +/- acre combo farm in Muskegon County! Properties of this size and quality rarely come on the market in this area, making this one truly a gem. Its features and potential are endless, and no description can fully capture its beauty. Entering from the southeast driveway, you'll find a large field [...]