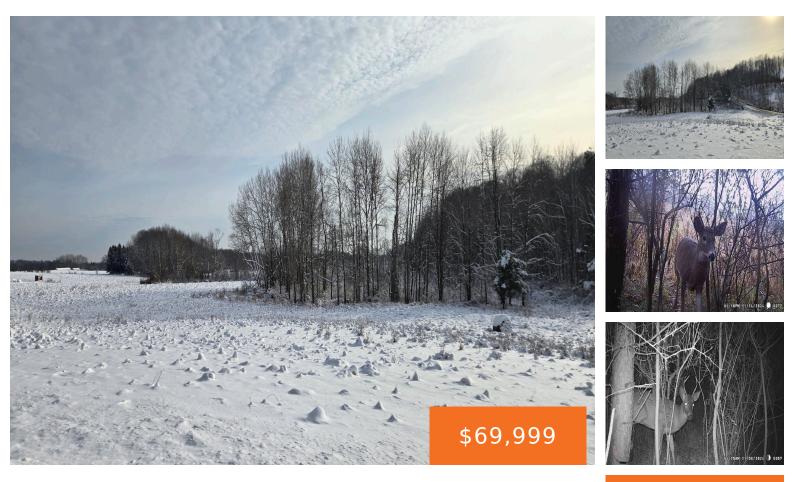

### 100TH, ROTHBURY, MI, 49452

https://tuckerbenner.com

10 acres of land partially wooded with a pond that is shared with neighboring parcel. Parcel is currently 20 acres and is being split into (2) 10 acre parcels. Lot dimensions are approximate buyer to verify.