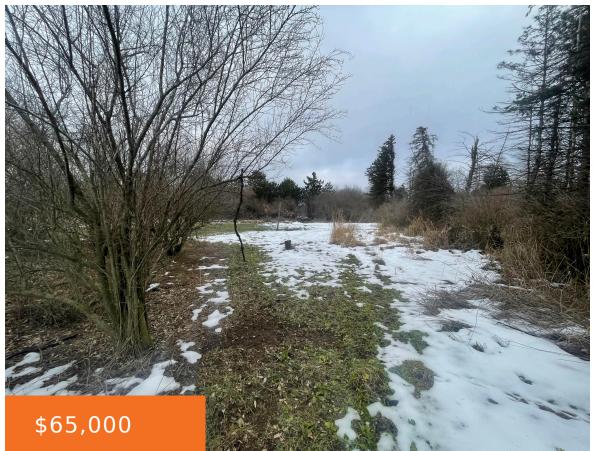

## 10, TOWNLINE, FREE SOIL, MI, 49411

https://tuckerbenner.com

Check out this exceptional 10+/- acre property nestled in the heart of central Mason County! Boasting many attractive features and abundant potential, this parcel caters to a variety of possibilities. Whether you're seeking a turn-key hunting camp, expansive acreage for recreation and camping, an ideal homestead, or a beautiful up-north retreat, this property has it [...]

## **Basics**

Category: Land

**Status:** Active

Lot size: 10 sq ft

County: Mason

Type: Acreage

Bathrooms: 0 baths

Lot Size Acres: 10 acres